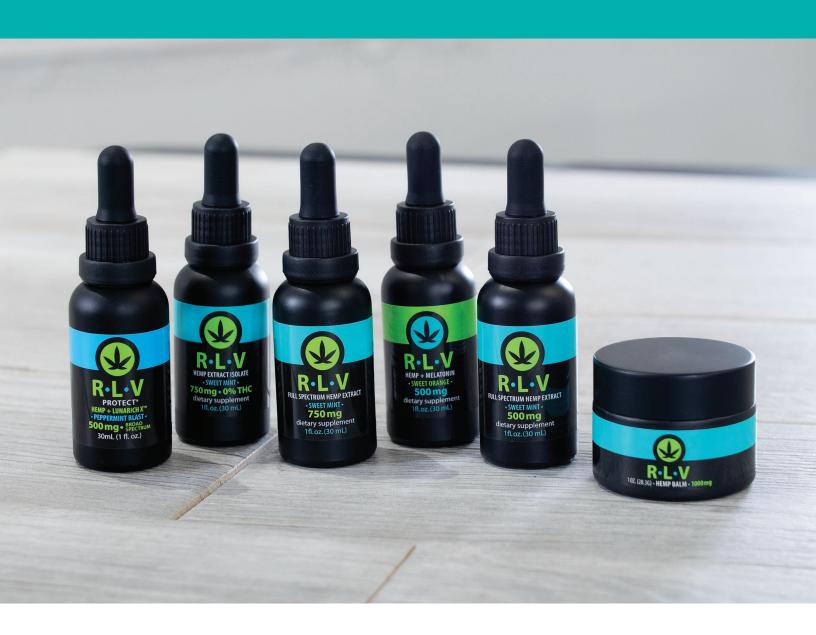

### **RLV Protect Hemp + LunaRich X™**

The only hemp extract product available with lunasin! Support healthy aging and healthy cells with the power of 6 LunaRich X capsules in 1 dropper! This broad spectrum formula promotes rapid recovery and reduces inflammation related to exercise and activity. Tastes great with a peppermint blast flavor.

### **RLV Hemp Isolate 750 mg**

This phytocannabinoid-rich tincture contains 750 mg of isolated pure CBD extracted from organically-grown hemp, combined with heart-healthy MCT oil. Guaranteed THC-free. Sweet mint flavor.

### **RLV Hemp Full Spectrum 500 mg**

Our full spectrum hemp extract tincture contains 500 mg of phytocannabinoids, including CBD, CBC, CBG, CBG-A, CBC-A, and CBN, along with plant terpenes and flavonoids. Organically-grown hemp. Sweet mint flavor.

### **RLV Hemp Full Spectrum 750 mg**

Our highest strength full spectrum hemp extract tincture contains 750 mg of phytocannabinoids, including CBD, CBC, CBG, CBG-A, CBC-A, and CBN, along with plant terpenes and flavonoids. Organically-grown hemp. Sweet mint flavor.

### **RLV Hemp + Melatonin**

Fall asleep faster and wakeup refreshed! Our 500 mg full spectrum hemp extract is formulated with 3 mg of melatonin per serving, plus L-Tryptophan to promote relaxation and sleep quality. Relaxing sweet orange flavor with hints of peppermint.

# **RLV Hemp Balm 1000 mg**

Why wait to feel relief? Our 1000 mg strength hemp balm goes to work instantly to address your muscle and joint discomfort as well as skin irritations. Blended with essential oils. Extracted from organically-grown, non-GMO hemp. Eucalyptus scent. Guaranteed THC-Free.