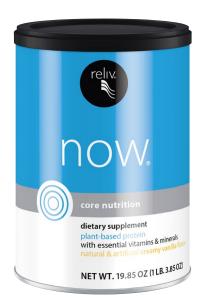

# **Reliv Now® with Soy**

Want a plant-based protein that you can make literally in seconds at home or on the go? You'll love Reliv Now with Soy! It tastes great and has higher levels of essential vitamins and minerals for greater health benefits. Includes LunaRich® to support your immune system and promote healthy cholesterol levels and inflammatory response. With 7 grams of heart-healthy, plant-based protein. 30 servings.

\$59 \$1.97/serving #91012

reliv.com/now

**Soy much better!** LunaRich from Reliv is the only ingredient to fully harness the remarkable health-boosting power of the soy peptide lunasin, the first nutritional compound proven to work at the epigenetic level to promote optimal health. Learn more: reliv.com/science.