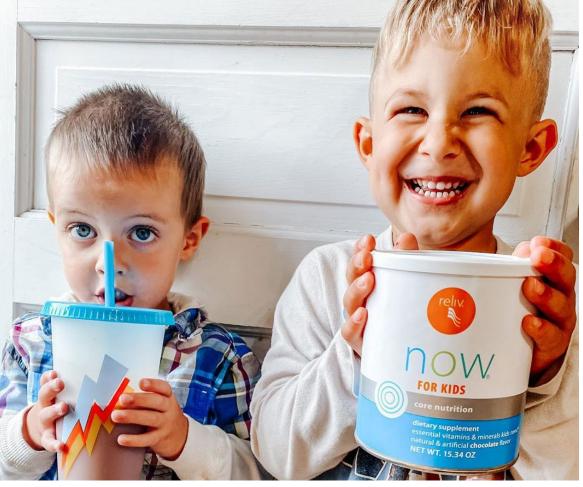

# Reliv Now® for Kids with LunaRich®

Tired of the daily struggles with your kids just to eat something healthy? Worried your little ones are not getting the nutrients they need every day? You're going to love Reliv Now for Kids because it shakes up in seconds and kids LOVE the taste! Formulated with optimal levels of essential vitamins and minerals needed during periods of rapid growth. Features DHA, an omega 3 fatty acid to support brain development and mental performance and enhanced with LunaRich. 15 servings.

\$36 \$2.40/serving #91016 Vanilla \$2.40/serving #91017 Chocolate

reliv.com/nowforkids