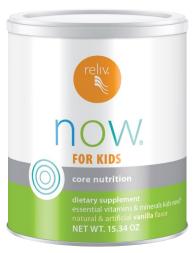

# Reliv Now® for Kids with LunaRich®

Tired of the daily struggles with your kids just to eat something healthy? Worried your little ones are not getting the nutrients they need every day? You're going to love Reliv Now for Kids because it shakes up in seconds and kids LOVE the taste! Formulated with optimal levels of essential vitamins and minerals needed during periods of rapid growth. Features DHA, an omega 3 fatty acid to support brain development and mental performance and enhanced with LunaRich. 15 servings.

\$36 \$2.40/serving #91016 Vanilla \$2.40/serving #91017 Chocolate

reliv.com/nowforkids