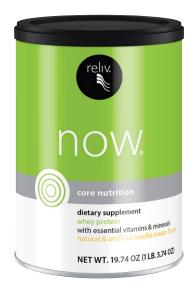

### **Reliv Now® with Whey**

You could waste money on sugary, expensive shakes and waste time standing in line while they make it for you...or you could try something that's way healthier and more cost effective! Reliv Now with Whey is a delicious vanilla, whey-based protein with higher levels of essential vitamins and minerals. Includes 7 grams of muscle-building whey protein and an exclusive blend of antioxidants and herbs. No saturated fats, trans fats, artificial sweeteners or preservatives. 30 servings.

\$59 \$1.97/serving #91011

#### reliv.com/nowwhey

vegetarian