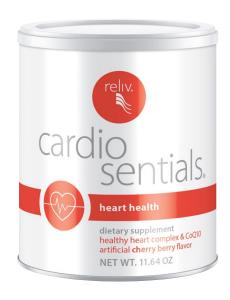

If you're looking for an easy way to take care of your heart health, look no further than CardioSentials! This revolutionary product has been clinically shown to significantly reduce total cholesterol, LDL (bad) cholesterol, increase HDL (good) cholesterol and lower blood glucose levels for participants in a clinical trial. Patented formula, clinically shown to improve cholesterol, triglycerides and blood glucose levels. Formulated with CoQ10, resveratrol and phytosterols. 30 servings.

\$110 \$3.67/serving #91110

reliv.com/cardiosentials

**Proven Effective:** In a double-blind, placebo-controlled clinical trial, participants taking CardioSentials significantly reduced total cholesterol, LDL (bad) cholesterol and triglycerides, as well as increased HDL (good) cholesterol and lowered blood glucose levels.