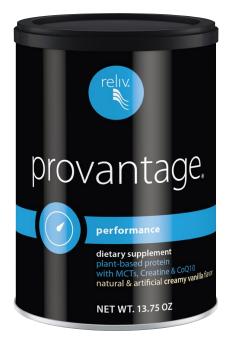

# **ProVantage® with LunaRich®**

Need a plant-based protein that will give you an athletic edge? ProVantage marks a major advancement in the science of sports nutrition thanks to advanced ingredients like LunaRich, Tonalin®, MCTs, Creatine, CoQ10 and supercharged amino acids. Formulated with 13 grams of plant-based protein for muscle repair and faster recovery. 15 servings.

\$48 \$3.20/serving #91041

reliv.com/provantage

Feel fuller without extra calories! Just one scoop of FibRestore gives you about one-third of the total 30-35 grams of fiber recommended daily to promote good health. The creamy orange flavor is a yummy way to start any morning! Insoluble fiber promotes gut health, while soluble fiber supports healthy cholesterol and blood sugar levels. Digestive enzymes and herbs reduce bloating and support metabolism. 30 servings.