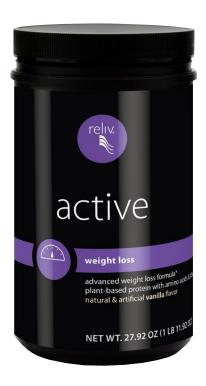

### Active

Active is a delicious vanilla, healthy shake that keeps you full, burns fat and helps build lean muscle thanks to 15 grams of plant-based protein per serving. Makes a great on-the-go snack. Formulated with an exclusive amino acid blend to boost metabolic rate, improve endurance, and support fat metabolism for energy. 30 servings.

\$75 \$2.50/serving #91352 Vanilla