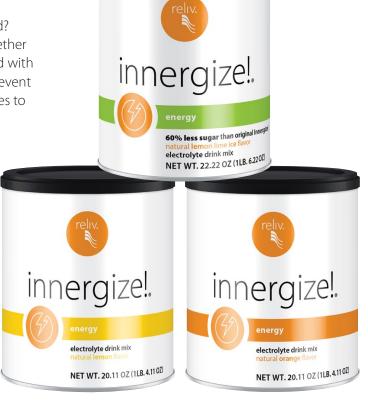

# Innergize!®

Looking for an electrolyte-replacement that helps you work out longer and more effectively without getting tired? Innergize! is your solution and will help replenish you whether you're working out or working out in the yard. Formulated with a precise blend of vitamins, minerals and carbs to help prevent dehydration and restore energy. With balanced electrolytes to replenish cellular hydration. 30 servings.

Lemon Lime Ice is a lower sugar option with 60% less sugar than other flavors. 90 servings.

\$29 \$0.97/serving #91020 Lemon \$0.97/serving #91021 Orange

reliv.com/innergize

\$58 \$0.64/serving #91057 Lemon Lime Ice

reliv.com/innergize-lower-sugar