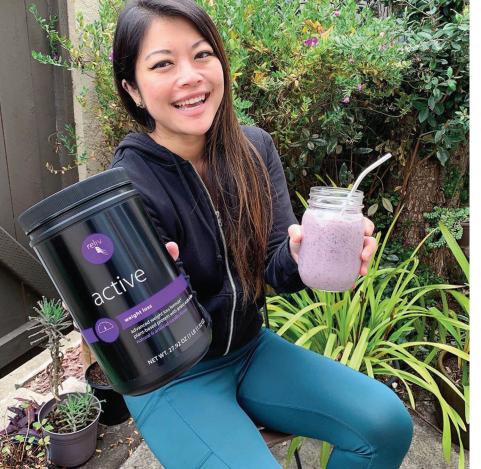

### Active

Active is a delicious vanilla, healthy shake that keeps you full, burns fat and helps build lean muscle thanks to 15 grams of plant-based protein per serving. Makes a great on-the-go snack. Formulated with an exclusive amino acid blend to boost metabolic rate, improve endurance, and support fat metabolism for energy. 30 servings.

# Weight Loss Bundle

Save \$10 with the Weight Loss Bundle! This money-saving bundle is our best offer, and includes a one-month supply of Active, Burn and Purify.

\$143 30-day supply \$4.77/day #1652

Interested in joining the free Fit3 program?