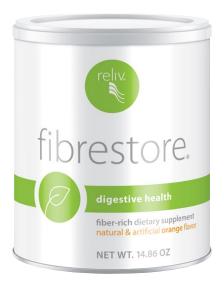

\$48 \$3.20/serving #91041

reliv.com/provantage

Feel fuller without extra calories! Just one scoop of FibRestore gives you about one-third of the total 30-35 grams of fiber recommended daily to promote good health. The creamy orange flavor is a yummy way to start any morning! Insoluble fiber promotes gut health, while soluble fiber supports healthy cholesterol and blood sugar levels. Digestive enzymes and herbs reduce bloating and support metabolism. 30 servings.

\$54 \$1.80/serving #91062 reliv.com/fibrestore

Whether you're an athlete or just want to stay active as you age, life can be tough on your joints. Now you can protect them like never before thanks to Arthaffect. Just add one scoop to your favorite smoothie to get the benefits of hydrolyzed collagen protein and 20+ ingredients that work together to optimize your joint performance. Formulated with glucosamine, Ashwagandha and Boswellin. 30 servings.